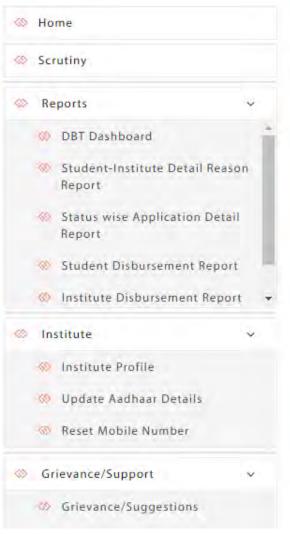

## 00:00:00 DBT Dashboard [Last Report Updated: 06-02-2023 07:16:48] **Financial Year** 2021-2022 Expand All Export to XLS Division A Department A Scheme A District A -Fresh/Renewal A Stream A Taluka 🛆 🔻 Institute A Religion A Approved Pending Sent Application Received Cancelled back to Rejected applicant Institute Institute De m Directorate of Higher Education 5 0 0 0 ⊕ Directorate of Medical Education and Research 94 1 86 0 87 0 ⊕ OBC, SEBC, VJNT & SBC Welfare Department 14 105 0 105 0 119 ■ Social Justice and Special Assistance Department 58 12 46 0 0 46 0 m Tribal Development Department 5 0 0 19 14 Grand Total 295 43 0 252 251