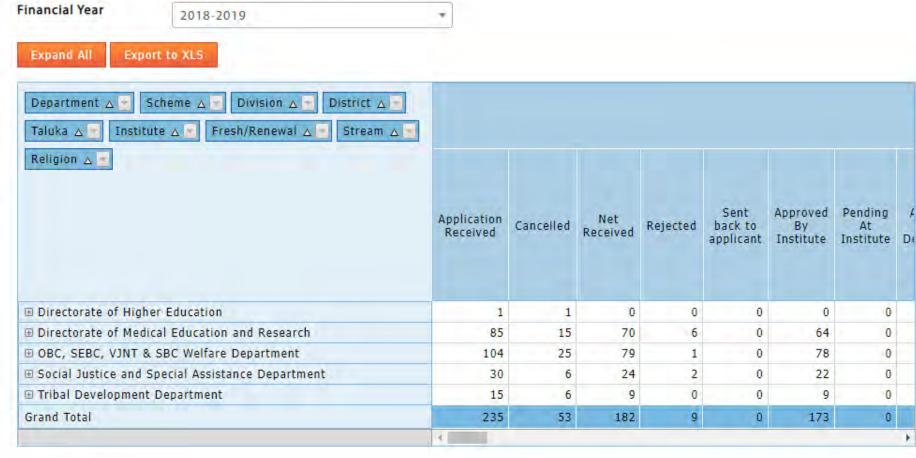

## 00:00:00 DBT Dashboard [Last Report Updated: 06-02-2023 07:16:48] **Financial Year** 2021-2022 Expand All Export to XLS Division A Department A Scheme A District A -Fresh/Renewal A Stream A Taluka 🛆 🔻 Institute A Religion A Approved Pending Sent Application Received Cancelled back to Rejected applicant Institute Institute De m Directorate of Higher Education 5 0 0 0 ⊕ Directorate of Medical Education and Research 94 1 86 0 87 0 ⊕ OBC, SEBC, VJNT & SBC Welfare Department 14 105 0 105 0 119 ■ Social Justice and Special Assistance Department 58 12 46 0 0 46 0 m Tribal Development Department 5 0 0 19 14 Grand Total 295 43 0 252 251