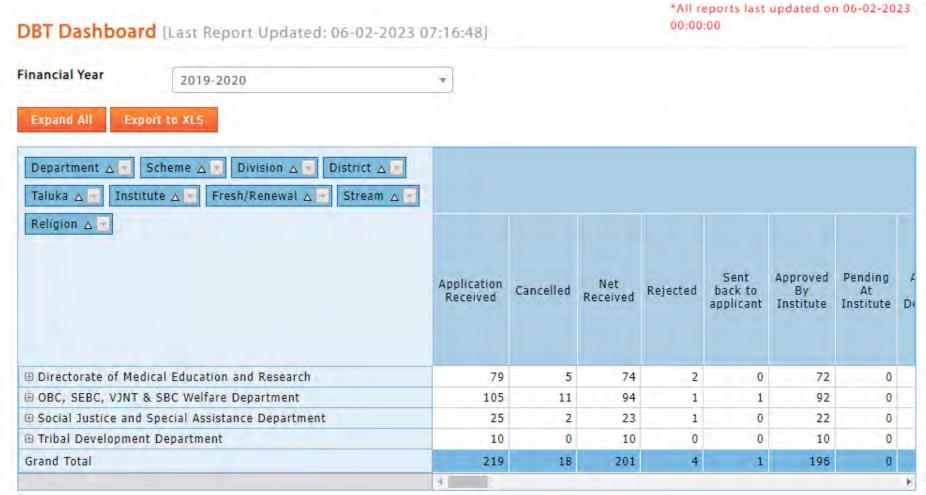

## 00:00:00 DBT Dashboard [Last Report Updated: 06-02-2023 07:16:48] **Financial Year** 2021-2022 Expand All Export to XLS Division A Department A Scheme A District A -Fresh/Renewal A Stream A Taluka 🛆 🔻 Institute A Religion A Approved Pending Sent Application Received Cancelled back to Rejected applicant Institute Institute De m Directorate of Higher Education 5 0 0 0 ⊕ Directorate of Medical Education and Research 94 1 86 0 87 0 ⊕ OBC, SEBC, VJNT & SBC Welfare Department 14 105 0 105 0 119 ■ Social Justice and Special Assistance Department 58 12 46 0 0 46 0 m Tribal Development Department 5 0 0 19 14 Grand Total 295 43 0 252 251